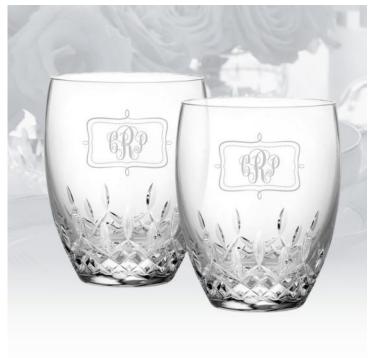

## Waterford Lismore Essence DOF Pair, 12oz

Material: Lead-Free Crystal

Personalizaiton Method: Sandblast Etch

| Size | SKU    | H x W x D            | Wt (IBs) | Price    |
|------|--------|----------------------|----------|----------|
| Pair | 210160 | 4-1/2" x 5" x 3-1/4" | 5.0      | \$230.00 |

## **Description**

This Waterford Lismore Essence 12oz DOF pair set is an ideal gift for corporate promotion or celebration event or any personal gift giving occasions, Father's Day or Birthday with our Free engraving service for Personalization. "¢ Free Personalization Service with High Quality Sandblast Etching "¢ Packaged as a Pair of 2 Glasses with the same engraving; Handwash Recommended; No Lead Contents; Made in Slovenia